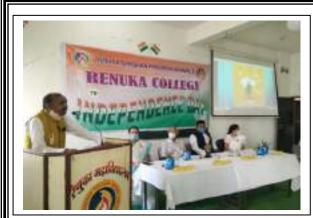

### **VOTER AWARENESS PROGRAMME**

दरवर्षी प्रमाणे दि. 25 जानेवारी 2024 रोजी महाविद्यालयात राष्ट्रीय मतदान दिवस कार्यक्रमाचा आयोजन करण्यात आला. ज्यामधे महाविद्यालयातील 18 वर्ष पूर्ण झालेल्या सर्व विद्यार्थ्यांचे फार्म नं. 8 नविन मतदान नोंदणी चे प्रपत्र भरून घेण्यात आले.

तसेच मतदानाचे महत्व आणि मतदान करणे का आवश्यक आहे या संदर्भात सर्व विद्यार्थ्यांना सांगण्यात आले. व मतदानाची जनजागृती आपल्या घरी पण करावयास सांगण्यात आले. या कार्यक्रमांचे संचालन कुमारी श्रीया शाहु बी. ए. भाग –1 यांनी केले. कार्यक्रमात महाविद्यालयाचे प्राचार्य डॉ अतूल महाजन डॉ. संतोष मेंढेकर आणि डॉ. कैलास फुलमाळी यांचा सहभाग घेतला.