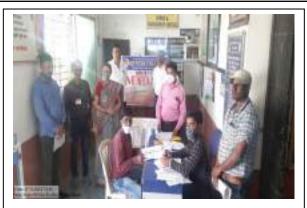

### दिनांक ०३ सप्टे. २०२३

### 'बॅकेत खाते काढण्या संबंणी विशेष कार्यक्रम'

महाविद्यालयातील 'प्रोजेक्ट मदत' या उपक्रमा अंतर्गत विद्यार्थांचे 'राष्टोयकृत बॅकेत खाते काढण्या'. संदर्भात विषेष कार्यक्रम घेण्यात आला.

या कार्यक्रमात बॅकेत खाते काढण्या संबंधी माहिती देण्याकरीता बॅक ऑफ इंडिया बेसा शाखाचे शाखा व्यवस्थापक श्रीमती राऊत मॅडम आणि त्यांची पूर्ण टिम आलेली होती. खाते कसे उघडायचे, सूरक्षीत व्यवहार कसा करायचा, इंटरनेट बॅकीग क'गी करायची या बाबतीत सत्र २०२३-२४ मधील प्रवे'गीत कनिष्ठ व वरीष्ट महाविद्यालयाच्या सर्व विद्यार्थ्याना सूचना देण्यात आली.

### Bank Account opening drive

AQAR-2023 to 2024