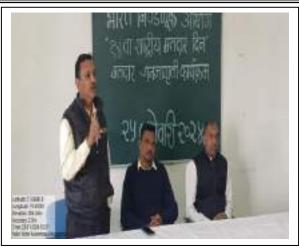

## राष्ट्रीय मतदार दिन कार्यक्रम

**DATE: 25 JAN. 2024** 

### **VOTER AWARENESS PROGRAMME**

दरवर्षी प्रमाणे दि. 25 जानेवारी 2024 रोजी महाविद्यालयात राष्ट्रीय मतदान दिवस कार्यक्रमाचा आयोजन करण्यात आला. ज्यामधे महाविद्यालयातील 18 वर्ष पूर्ण झालेल्या सर्व विद्यार्थ्यांचे फार्म नं. 8 नविन मतदान नोंदणी चे प्रपत्र भरून घेण्यात आले.

तसेच मतदानाचे महत्व आणि मतदान करणे का आवश्यक आहे या संदर्भात सर्व विद्यार्थ्यांना सांगण्यात आले. व मतदानाची जनजागृती आपल्या घरी पण करावयास सांगण्यात आले. या कार्यक्रमांचे संचालन कुमारी श्रीया शाहु बी. ए. भाग –1 यांनी केले. कार्यक्रमात महाविद्यालयाचे प्राचार्य डॉ अतूल महाजन डॉ. संतोष मेंढेकर आणि डॉ. कैलास फुलमाळी यांचा सहभाग घेतला.