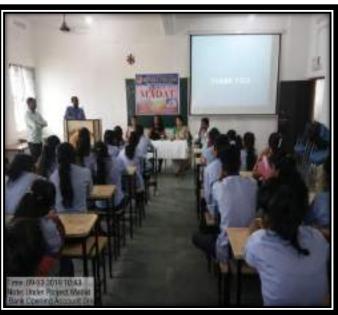

### **VOTER AWARENESS PROGRAMME**

दरवर्षी प्रमाणे दि. 25 जानेवारी 2024 रोजी महाविद्यालयात राष्ट्रीय मतदान दिवस कार्यक्रमाचा आयोजन करण्यात आला. ज्यामधे महाविद्यालयातील 18 वर्ष पूर्ण झालेल्या सर्व विद्यार्थ्यांचे फार्म नं. 8 नविन मतदान नोंदणी चे प्रपत्र भरून घेण्यात आले.

तसेच मतदानाचे महत्व आणि मतदान करणे का आवश्यक आहे या संदर्भात सर्व विद्यार्थ्यांना सांगण्यात आले. व मतदानाची जनजागृती आपल्या घरी पण करावयास सांगण्यात आले. या कार्यक्रमांचे संचालन कुमारी श्रीया शाहु बी. ए. भाग –1 यांनी केले. कार्यक्रमात महाविद्यालयाचे प्राचार्य डॉ अतूल महाजन डॉ. संतोष मेंढेकर आणि डॉ. कैलास फुलमाळी यांचा सहभाग घेतला.