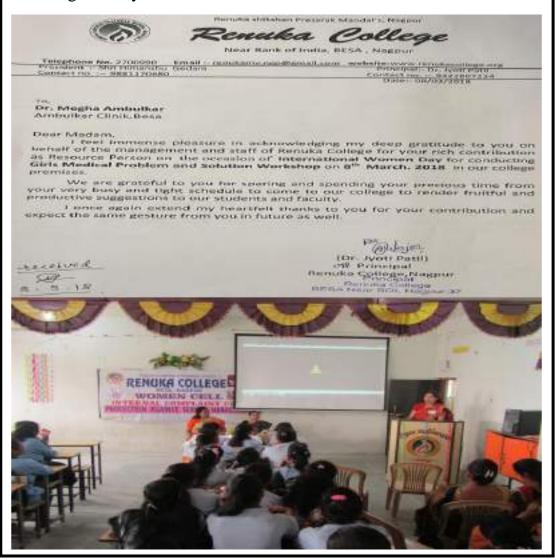

#### **Evidence of Success:**

- 1. Girl students in our college feel free and confident after the inception of Woman Cell under project 'Udaan'.
- 2. Gender sensitization has been picked up since the inception of this project as boys are also made aware of women related issues, like domestic violence, female foeticide mutual respect etc.
- **3.** Free distribution of sanitary napkins is something really unique and girl students feel more confident in attending regular classes.
- **4.** After imparting health and hygiene tips, there is evident change in the health related issues of the students. Every year such camps are organized.
- 5. After imparting karate training and guidance in personal safety, our girl students are confident enough to face any such untoward incident. We feel proud in registering that a girl was accosted by some miscreants but the girl handled them quite confidently and overpowered one of them to handover the police.