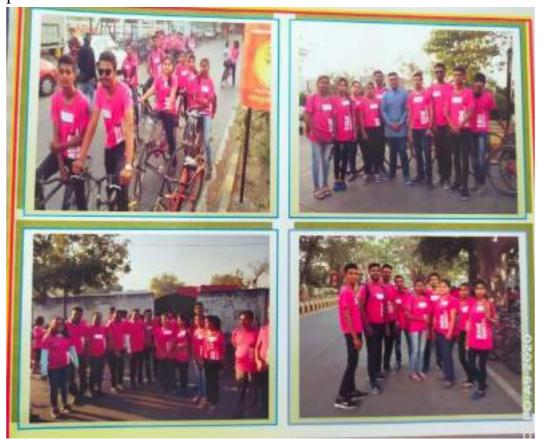

### **VOTER AWARENESS PROGRAMME**

दरवर्षी प्रमाणे दि. 25 जानेवारी 2024 रोजी महाविद्यालयात राष्ट्रीय मतदान दिवस कार्यक्रमाचा आयोजन करण्यात आला. ज्यामधे महाविद्यालयातील 18 वर्ष पूर्ण झालेल्या सर्व विद्यार्थ्यांचे फार्म नं. 8 नविन मतदान नोंदणी चे प्रपत्र भरून घेण्यात आले.

तसेच मतदानाचे महत्व आणि मतदान करणे का आवश्यक आहे या संदर्भात सर्व विद्यार्थ्यांना सांगण्यात आले. व मतदानाची जनजागृती आपल्या घरी पण करावयास सांगण्यात आले. या कार्यक्रमांचे संचालन कुमारी श्रीया शाहु बी. ए. भाग –1 यांनी केले. कार्यक्रमात महाविद्यालयाचे प्राचार्य डॉ अतूल महाजन डॉ. संतोष मेंढेकर आणि डॉ. कैलास फुलमाळी यांचा सहभाग घेतला.