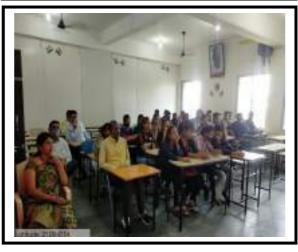

## राष्ट्रीय मतदार दिन कार्यक्रम

**DATE: 25 JAN. 2024** 

### **VOTER AWARENESS PROGRAMME**

दरवर्षी प्रमाणे दि. 25 जानेवारी 2024 रोजी महाविद्यालयात राष्ट्रीय मतदान दिवस कार्यक्रमाचा आयोजन करण्यात आला. ज्यामधे महाविद्यालयातील 18 वर्ष पूर्ण झालेल्या सर्व विद्यार्थ्यांचे फार्म नं. 8 नविन मतदान नोंदणी चे प्रपत्र भरून घेण्यात आले.

तसेच मतदानाचे महत्व आणि मतदान करणे का आवश्यक आहे या संदर्भात सर्व विद्यार्थ्यांना सांगण्यात आले. व मतदानाची जनजागृती आपल्या घरी पण करावयास सांगण्यात आले. या कार्यक्रमांचे संचालन कुमारी श्रीया शाहु बी. ए. भाग –1 यांनी केले. कार्यक्रमात महाविद्यालयाचे प्राचार्य डॉ अतूल महाजन डॉ. संतोष मेंढेकर आणि डॉ. कैलास फुलमाळी यांचा सहभाग घेतला.