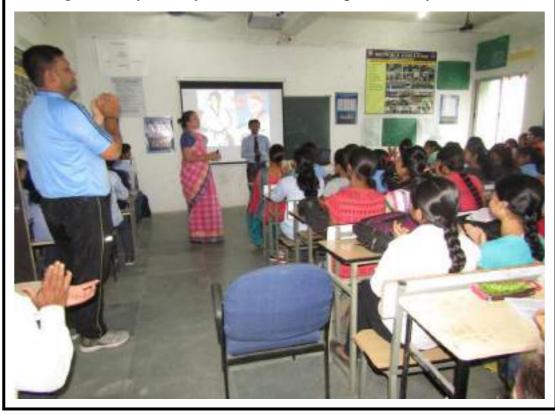

### दिनांक ०३ सप्टे. २०२३

### 'बॅकेत खाते काढण्या संबंणी विशेष कार्यक्रम'

महाविद्यालयातील 'प्रोजेक्ट मदत' या उपक्रमा अंतर्गत विद्यार्थांचे 'राष्टोयकृत बॅकेत खाते काढण्या'. संदर्भात विषेष कार्यक्रम घेण्यात आला.

या कार्यक्रमात बॅकेत खाते काढण्या संबंधी माहिती देण्याकरीता बॅक ऑफ इंडिया बेसा शाखाचे शाखा व्यवस्थापक श्रीमती राऊत मॅडम आणि त्यांची पूर्ण टिम आलेली होती. खाते कसे उघडायचे, सूरक्षीत व्यवहार कसा करायचा, इंटरनेट बॅकीग क'गी करायची या बाबतीत सत्र २०२३-२४ मधील प्रवे'गीत कनिष्ठ व वरीष्ट महाविद्यालयाच्या सर्व विद्यार्थ्याना सूचना देण्यात आली.

### Bank Account opening drive

AQAR-2023 to 2024