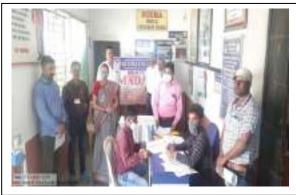

### दिनांक ०३ सप्टे. २०२३

### 'बॅकेत खाते काढण्या संबंणी विशेष कार्यक्रम'

महाविद्यालयातील 'प्रोजेक्ट मदत' या उपक्रमा अंतर्गत विद्यार्थांचे 'राष्टोयकृत बॅकेत खाते काढण्या'. संदर्भात विषेष कार्यक्रम घेण्यात आला.

या कार्यक्रमात बॅकेत खाते काढण्या संबंधी माहिती देण्याकरीता बॅक ऑफ इंडिया बेसा शाखाचे शाखा व्यवस्थापक श्रीमती राऊत मॅडम आणि त्यांची पूर्ण टिम आलेली होती. खाते कसे उघडायचे, सूरक्षीत व्यवहार कसा करायचा, इंटरनेट बॅकीग क'गी करायची या बाबतीत सत्र २०२३-२४ मधील प्रवे'गीत कनिष्ठ व वरीष्ट महाविद्यालयाच्या सर्व विद्यार्थ्याना सूचना देण्यात आली.

### Bank Account opening drive

AQAR-2023 to 2024