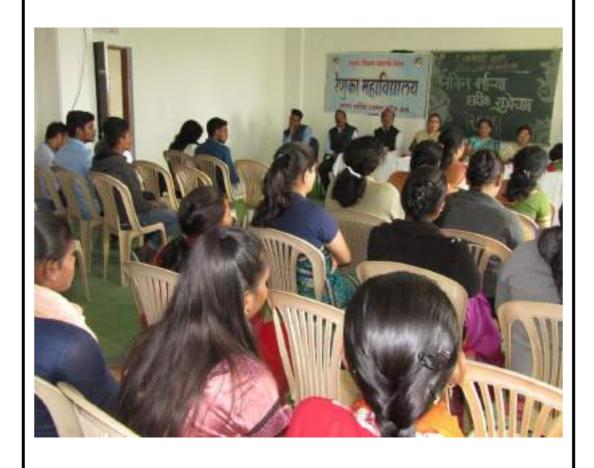

## राष्ट्रीय मतदार दिन कार्यक्रम

**DATE: 25 JAN. 2024** 

### **VOTER AWARENESS PROGRAMME**

दरवर्षी प्रमाणे दि. 25 जानेवारी 2024 रोजी महाविद्यालयात राष्ट्रीय मतदान दिवस कार्यक्रमाचा आयोजन करण्यात आला. ज्यामधे महाविद्यालयातील 18 वर्ष पूर्ण झालेल्या सर्व विद्यार्थ्यांचे फार्म नं. 8 नविन मतदान नोंदणी चे प्रपत्र भरून घेण्यात आले.

तसेच मतदानाचे महत्व आणि मतदान करणे का आवश्यक आहे या संदर्भात सर्व विद्यार्थ्यांना सांगण्यात आले. व मतदानाची जनजागृती आपल्या घरी पण करावयास सांगण्यात आले. या कार्यक्रमांचे संचालन कुमारी श्रीया शाहु बी. ए. भाग –1 यांनी केले. कार्यक्रमात महाविद्यालयाचे प्राचार्य डॉ अतूल महाजन डॉ. संतोष मेंढेकर आणि डॉ. कैलास फुलमाळी यांचा सहभाग घेतला.