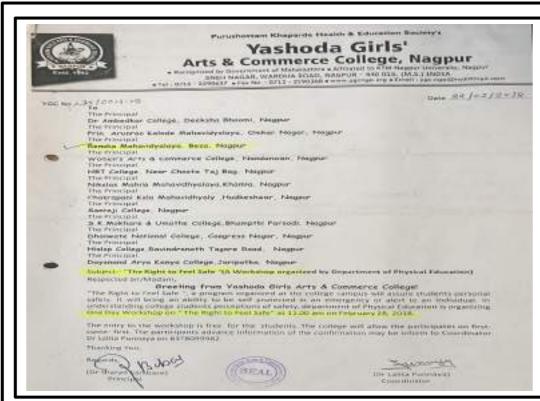

### **Best Practice - Table showing the benefits availed by the students**

| Sr.<br>No. | Year                                                  | List of programme                                                                          | Beneficiaries              |
|------------|-------------------------------------------------------|--------------------------------------------------------------------------------------------|----------------------------|
| 1.         |                                                       | Self Defence Awareness Programme17July 2017                                                | 98 Students                |
| 2.         | 2017-<br>18                                           | One Day Workshop on "The Right to Feel Safe" 28th Feb. 2018                                | 38 Students                |
| 3.         |                                                       | International Women's Day Programme 8 <sup>th</sup> March 2018                             | 55 Students                |
| 4.         |                                                       | 46 Students                                                                                |                            |
| 5.         |                                                       | Young Adult Heaith & Hygiene Programme 20 <sup>th</sup> Aug. 2018                          | 80 Students                |
| 6.         |                                                       | Cancer Awareness Programme 15 <sup>th</sup> Aug. 2018                                      | 130 Students               |
| 7.         | 2018-                                                 | Breast Cancer Screening Camp 9 <sup>th</sup> Dec. 2018                                     | 97 Students & Other Ladies |
| 8.         | 19                                                    | Womens Health & Hygiene Programme 26 <sup>th</sup> Jan. 2018                               | 110 Students               |
| 9.         |                                                       | 'Raising Day' program organized by Beltarodi Police<br>March 2019                          | 36 Students                |
| 10.        |                                                       | Savitribai Fule Birth Aniversary 3 <sup>rd</sup> Jan. 2019                                 | 85 Students                |
| 11.        |                                                       | International Women's Day event 8th March 2019                                             | 97 Students                |
| 12.        |                                                       | International Women's Day event 8 <sup>th</sup> March 2019                                 | 105 Students               |
| 13.        | 2019-                                                 | Problems Related to Women 4 <sup>th</sup> July 2019                                        | 78 Students                |
| 14.        | 20                                                    | International Women's Day event 8th March 2020                                             | 95 Students                |
| 15.        | 2020-<br>21                                           | International Women's Day-Women Safety And<br>Awareness Programme 8 <sup>th</sup> Mar.2021 | 82 Students                |
| 16.        | 21                                                    | Gender Sensitization Programme                                                             | 55 Students                |
| 17.        | Health & Hygiene Programme- 3 <sup>rd</sup> Nov. 2022 |                                                                                            | 34 Students                |
| 18.        | 2021-<br>22                                           | 85 Students & other Ladies                                                                 |                            |
| 19.        |                                                       | International Women Day Programme- 8 Mar. 2022                                             | 33 Students                |