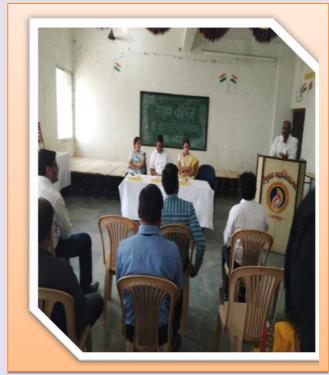

Email :- renukamv.ngp@gmail.com दुरव्यकी कं. ०७१०६-२८१४५५ Website:- www.renukacollege.org

अध्यक्ष :– श्री. हिमांशु गेडाम संपर्क -८१४९०५१०२६

प्राचार्या :- डॉ. ज्योती पाटील

संपर्कः - ९४२२८०७२२४ दिनांक :- ३०/१२/२०२१

जावक क्र. रेकॉ/बिट्युङ./239 /२०२१

गा. तहसिलदार

नागपूर ग्रामिण,

सिव्हील लाईन नागपूर.

विषय :- महाविद्यालयामध्ये निवडणुक साक्षरता मंडळ स्थापन करण्याबाबत.

संदर्भ :— <u>ग.स. / नियस्रणुक / तह नागग्रा. / वर्गवी</u> 525 / 21 दिनांक 28.10.2021

मा.महोदय,

उपरोक्त विषयाच्या अनुषंगाने आफ्णारा कळविण्यात येते कि आपले दिनांक 2B/10/2021 च्या पत्रानुसार मा. भारत निवडणुक आयोगाच्या 'मतदारांच्या पश्यराशीर शिक्षण आणि निवडणुक सहमाग या कार्यक्रमाअंतर्गत आमच्या महाविद्यालयामध्ये निवडणुक साक्षरता मंडळ स्थापीत केलेले आहे.

महाविद्यालयामध्ये निवडणुक साक्षरता मंडळ स्थापीत केलेली माहिती आपण सावर केलेल्या प्रपत्रामध्ये भरून आपणाकडे सादर करीत आहे.

ज्योती पाटील PHINCIPAL Renuka College RESA Near BOI Nagour-3.

STATES CONTRACT सहसंचालक (उच्च शिक्षण), नामपूर विभाग.