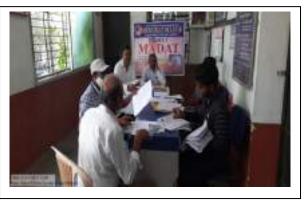

### 'बॅकेत खाते काढण्या संबंणी विशेष कार्यक्रम'

महाविद्यालयातील 'प्रोजेक्ट मदत' या उपक्रमा अंतर्गत विद्यार्थांचे 'राष्टोयकृत बॅकेत खाते काढण्या'. संदर्भात विषेष कार्यक्रम घेण्यात आला.

या कार्यक्रमात बॅकेत खाते काढण्या संबंधी माहिती देण्याकरीता बॅक ऑफ इंडिया बेसा शाखाचे शाखा व्यवस्थापक श्रीमती राऊत मॅडम आणि त्यांची पूर्ण टिम आलेली होती. खाते कसे उघडायचे, सूरक्षीत व्यवहार कसा करायचा, इंटरनेट बॅकीग क'गी करायची या बाबतीत सत्र २०२३-२४ मधील प्रवे'गीत कनिष्ठ व वरीष्ट महाविद्यालयाच्या सर्व विद्यार्थ्याना सूचना देण्यात आली.