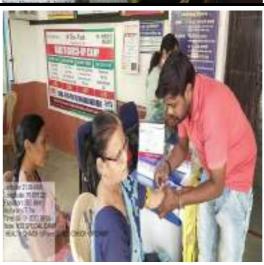

### दिनांक ०३ सप्टे. २०२३

### 'बॅकेत खाते काढण्या संबंणी विशेष कार्यक्रम'

महाविद्यालयातील 'प्रोजेक्ट मदत' या उपक्रमा अंतर्गत विद्यार्थांचे 'राष्टोयकृत बॅकेत खाते काढण्या'. संदर्भात विषेष कार्यक्रम घेण्यात आला.

या कार्यक्रमात बॅकेत खाते काढण्या संबंधी माहिती देण्याकरीता बॅक ऑफ इंडिया बेसा शाखाचे शाखा व्यवस्थापक श्रीमती राऊत मॅडम आणि त्यांची पूर्ण टिम आलेली होती. खाते कसे उघडायचे, सूरक्षीत व्यवहार कसा करायचा, इंटरनेट बॅकीग क'गी करायची या बाबतीत सत्र २०२३-२४ मधील प्रवे'गीत कनिष्ठ व वरीष्ट महाविद्यालयाच्या सर्व विद्यार्थ्याना सूचना देण्यात आली.

### Bank Account opening drive

AQAR-2023 to 2024