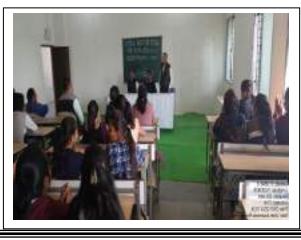

## राष्ट्रीय मतदार दिन कार्यक्रम

**DATE: 25 JAN. 2024** 

### **VOTER AWARENESS PROGRAMME**

दरवर्षी प्रमाणे दि. 25 जानेवारी 2024 रोजी महाविद्यालयात राष्ट्रीय मतदान दिवस कार्यक्रमाचा आयोजन करण्यात आला. ज्यामधे महाविद्यालयातील 18 वर्ष पूर्ण झालेल्या सर्व विद्यार्थ्यांचे फार्म नं. 8 नविन मतदान नोंदणी चे प्रपत्र भरून घेण्यात आले.

तसेच मतदानाचे महत्व आणि मतदान करणे का आवश्यक आहे या संदर्भात सर्व विद्यार्थ्यांना सांगण्यात आले. व मतदानाची जनजागृती आपल्या घरी पण करावयास सांगण्यात आले. या कार्यक्रमांचे संचालन कुमारी श्रीया शाहु बी. ए. भाग –1 यांनी केले. कार्यक्रमात महाविद्यालयाचे प्राचार्य डॉ अतूल महाजन डॉ. संतोष मेंढेकर आणि डॉ. कैलास फुलमाळी यांचा सहभाग घेतला.