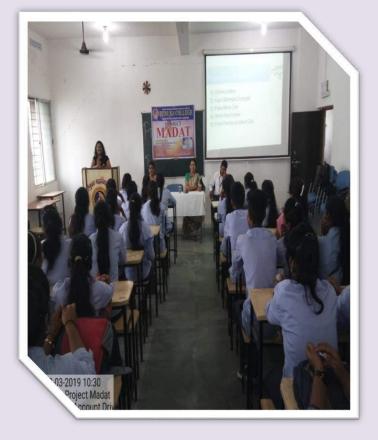

## राष्ट्रीय मतदार दिन कार्यक्रम

**DATE: 25 JAN. 2024** 

### **VOTER AWARENESS PROGRAMME**

दरवर्षी प्रमाणे दि. 25 जानेवारी 2024 रोजी महाविद्यालयात राष्ट्रीय मतदान दिवस कार्यक्रमाचा आयोजन करण्यात आला. ज्यामधे महाविद्यालयातील 18 वर्ष पूर्ण झालेल्या सर्व विद्यार्थ्यांचे फार्म नं. 8 नविन मतदान नोंदणी चे प्रपत्र भरून घेण्यात आले.

तसेच मतदानाचे महत्व आणि मतदान करणे का आवश्यक आहे या संदर्भात सर्व विद्यार्थ्यांना सांगण्यात आले. व मतदानाची जनजागृती आपल्या घरी पण करावयास सांगण्यात आले. या कार्यक्रमांचे संचालन कुमारी श्रीया शाहु बी. ए. भाग –1 यांनी केले. कार्यक्रमात महाविद्यालयाचे प्राचार्य डॉ अतूल महाजन डॉ. संतोष मेंढेकर आणि डॉ. कैलास फुलमाळी यांचा सहभाग घेतला.