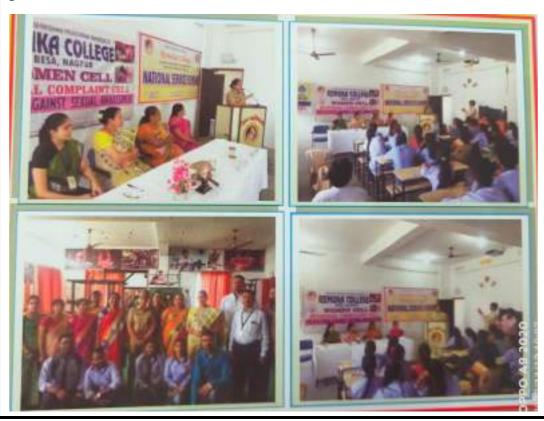

## राष्ट्रीय मतदार दिन कार्यक्रम

**DATE: 25 JAN. 2024** 

### **VOTER AWARENESS PROGRAMME**

दरवर्षी प्रमाणे दि. 25 जानेवारी 2024 रोजी महाविद्यालयात राष्ट्रीय मतदान दिवस कार्यक्रमाचा आयोजन करण्यात आला. ज्यामधे महाविद्यालयातील 18 वर्ष पूर्ण झालेल्या सर्व विद्यार्थ्यांचे फार्म नं. 8 नविन मतदान नोंदणी चे प्रपत्र भरून घेण्यात आले.

तसेच मतदानाचे महत्व आणि मतदान करणे का आवश्यक आहे या संदर्भात सर्व विद्यार्थ्यांना सांगण्यात आले. व मतदानाची जनजागृती आपल्या घरी पण करावयास सांगण्यात आले. या कार्यक्रमांचे संचालन कुमारी श्रीया शाहु बी. ए. भाग –1 यांनी केले. कार्यक्रमात महाविद्यालयाचे प्राचार्य डॉ अतूल महाजन डॉ. संतोष मेंढेकर आणि डॉ. कैलास फुलमाळी यांचा सहभाग घेतला.