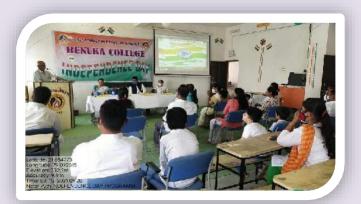

### दिनांक २७ ते २८ नोव्ह. २०२३

### 'मतदार नोंदणी विशेष मोहीम'

राज्य निवडणूक आयोगाच्या आदे"ाानुसार दिनांक २७ आणि २८ नोव्ह २०२४ या कालावधीत 'मतदार नोंदणी विशेष मोहीम' राबविण्यात आली होती. या उपक्रमांतर्गत वरीष्ट व कनिष्ठ महाविद्यालयातील पात्र विद्यार्थ्यांची १०० टक्के मतदार नोंदणी करण्याचे निशिचत केले आहे.

त्या अनुसंगाने सत्र २०२३-२४ मधील प्रवे"ीत कनिष्ठ व वरीष्ट महाविद्यालयाच्या सर्व विद्यार्थ्याना सूचीत करुन, ज्याचे वय <u>०१ डिसे २०२३ ला १८ वर्ष पूर्ण झाले आहे.</u> त्यांनी महाविद्यालयातील **'प्रोजेक्ट मदत'** या उपक्रमा अंतर्गत **'मतदार नोंदणी'.** करुन घेतले.