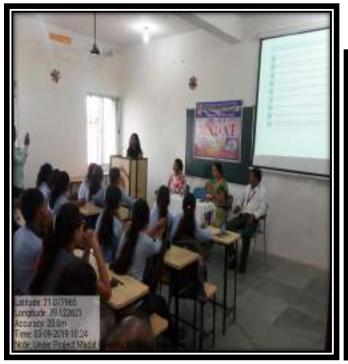

## राष्ट्रीय मतदार दिन कार्यक्रम

**DATE: 25 JAN. 2024** 

### **VOTER AWARENESS PROGRAMME**

दरवर्षी प्रमाणे दि. 25 जानेवारी 2024 रोजी महाविद्यालयात राष्ट्रीय मतदान दिवस कार्यक्रमाचा आयोजन करण्यात आला. ज्यामधे महाविद्यालयातील 18 वर्ष पूर्ण झालेल्या सर्व विद्यार्थ्यांचे फार्म नं. 8 नविन मतदान नोंदणी चे प्रपत्र भरून घेण्यात आले.

तसेच मतदानाचे महत्व आणि मतदान करणे का आवश्यक आहे या संदर्भात सर्व विद्यार्थ्यांना सांगण्यात आले. व मतदानाची जनजागृती आपल्या घरी पण करावयास सांगण्यात आले. या कार्यक्रमांचे संचालन कुमारी श्रीया शाहु बी. ए. भाग –1 यांनी केले. कार्यक्रमात महाविद्यालयाचे प्राचार्य डॉ अतूल महाजन डॉ. संतोष मेंढेकर आणि डॉ. कैलास फुलमाळी यांचा सहभाग घेतला.