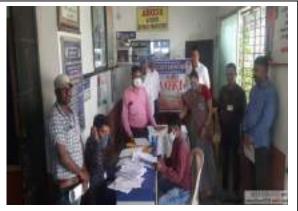

### दिनांक २७ ते २८ नोव्ह. २०२३

### 'मतदार नोंदणी विशेष मोहीम'

राज्य निवडणूक आयोगाच्या आदे"ाानुसार दिनांक २७ आणि २८ नोव्ह २०२४ या कालावधीत 'मतदार नोंदणी विशेष मोहीम' राबविण्यात आली होती. या उपक्रमांतर्गत वरीष्ट व कनिष्ठ महाविद्यालयातील पात्र विद्यार्थ्यांची १०० टक्के मतदार नोंदणी करण्याचे निशिचत केले आहे.

त्या अनुसंगाने सत्र २०२३-२४ मधील प्रवे"ीत कनिष्ठ व वरीष्ट महाविद्यालयाच्या सर्व विद्यार्थ्याना सूचीत करुन, ज्याचे वय <u>०१ डिसे २०२३ ला १८ वर्ष पूर्ण झाले आहे.</u> त्यांनी महाविद्यालयातील **'प्रोजेक्ट मदत'** या उपक्रमा अंतर्गत **'मतदार नोंदणी'.** करुन घेतले.

टिपः 'मतदार नोंदणी' अर्ज शनिवार आणि रविवारी महाविद्यालयातून मिळेल अधिक माहीती करीता सहा. प्रा. डॉ. संतोष मेंढेकर (समाज'गास्त्र विभाग) यांचे"गी संपर्क साधावा.