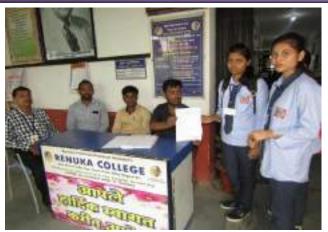

### दिनांक ०३ सप्टे. २०२३

### 'बॅकेत खाते काढण्या संबंणी विशेष कार्यक्रम'

महाविद्यालयातील 'प्रोजेक्ट मदत' या उपक्रमा अंतर्गत विद्यार्थांचे 'राष्टोयकृत बॅकेत खाते काढण्या'. संदर्भात विषेष कार्यक्रम घेण्यात आला.

या कार्यक्रमात बॅकेत खाते काढण्या संबंधी माहिती देण्याकरीता बॅक ऑफ इंडिया बेसा शाखाचे शाखा व्यवस्थापक श्रीमती राऊत मॅडम आणि त्यांची पूर्ण टिम आलेली होती. खाते कसे उघडायचे, सूरक्षीत व्यवहार कसा करायचा, इंटरनेट बॅकीग क'गी करायची या बाबतीत सत्र २०२३-२४ मधील प्रवे'गीत कनिष्ठ व वरीष्ट महाविद्यालयाच्या सर्व विद्यार्थ्याना सूचना देण्यात आली.

### Bank Account opening drive

AQAR-2023 to 2024