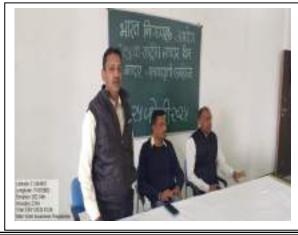

## राष्ट्रीय मतदार दिन कार्यक्रम

**DATE: 25 JAN. 2024** 

### **VOTER AWARENESS PROGRAMME**

दरवर्षी प्रमाणे दि. 25 जानेवारी 2024 रोजी महाविद्यालयात राष्ट्रीय मतदान दिवस कार्यक्रमाचा आयोजन करण्यात आला. ज्यामधे महाविद्यालयातील 18 वर्ष पूर्ण झालेल्या सर्व विद्यार्थ्यांचे फार्म नं. 8 नविन मतदान नोंदणी चे प्रपत्र भरून घेण्यात आले.

तसेच मतदानाचे महत्व आणि मतदान करणे का आवश्यक आहे या संदर्भात सर्व विद्यार्थ्यांना सांगण्यात आले. व मतदानाची जनजागृती आपल्या घरी पण करावयास सांगण्यात आले. या कार्यक्रमांचे संचालन कुमारी श्रीया शाहु बी. ए. भाग –1 यांनी केले. कार्यक्रमात महाविद्यालयाचे प्राचार्य डॉ अतूल महाजन डॉ. संतोष मेंढेकर आणि डॉ. कैलास फुलमाळी यांचा सहभाग घेतला.