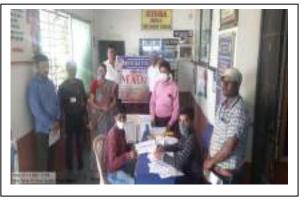

### दिनांक १ ते १५ ऑगस्ट २०२३

### 'मतदार नोंदणी विशेष मोहीम'

AQAR-2023 to 2024