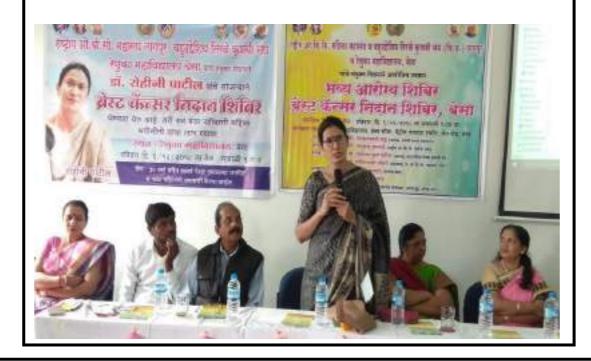

### **Best Practice - Table showing the benefits availed by the students**

| Sr.<br>No. | Year                                                  | List of programme                                                                          | Beneficiaries              |
|------------|-------------------------------------------------------|--------------------------------------------------------------------------------------------|----------------------------|
| 1.         |                                                       | Self Defence Awareness Programme17July 2017                                                | 98 Students                |
| 2.         | 2017-<br>18                                           | One Day Workshop on "The Right to Feel Safe" 28th Feb. 2018                                | 38 Students                |
| 3.         |                                                       | International Women's Day Programme 8 <sup>th</sup> March 2018                             | 55 Students                |
| 4.         |                                                       | 46 Students                                                                                |                            |
| 5.         |                                                       | Young Adult Heaith & Hygiene Programme 20 <sup>th</sup> Aug. 2018                          | 80 Students                |
| 6.         |                                                       | Cancer Awareness Programme 15 <sup>th</sup> Aug. 2018                                      | 130 Students               |
| 7.         | 2018-                                                 | Breast Cancer Screening Camp 9 <sup>th</sup> Dec. 2018                                     | 97 Students & Other Ladies |
| 8.         | 19                                                    | Womens Health & Hygiene Programme 26 <sup>th</sup> Jan. 2018                               | 110 Students               |
| 9.         |                                                       | 'Raising Day' program organized by Beltarodi Police<br>March 2019                          | 36 Students                |
| 10.        |                                                       | Savitribai Fule Birth Aniversary 3 <sup>rd</sup> Jan. 2019                                 | 85 Students                |
| 11.        |                                                       | International Women's Day event 8th March 2019                                             | 97 Students                |
| 12.        |                                                       | International Women's Day event 8 <sup>th</sup> March 2019                                 | 105 Students               |
| 13.        | 2019-                                                 | Problems Related to Women 4 <sup>th</sup> July 2019                                        | 78 Students                |
| 14.        | 20                                                    | International Women's Day event 8th March 2020                                             | 95 Students                |
| 15.        | 2020-<br>21                                           | International Women's Day-Women Safety And<br>Awareness Programme 8 <sup>th</sup> Mar.2021 | 82 Students                |
| 16.        | 21                                                    | Gender Sensitization Programme                                                             | 55 Students                |
| 17.        | Health & Hygiene Programme- 3 <sup>rd</sup> Nov. 2022 |                                                                                            | 34 Students                |
| 18.        | 2021-<br>22                                           | 85 Students & other Ladies                                                                 |                            |
| 19.        |                                                       | International Women Day Programme- 8 Mar. 2022                                             | 33 Students                |

AQAR-2023 to 2024

| 20       |         | Eye Check-Up Camp 9 June 2023                                                                 | 20 Students<br>18 Villager'  |
|----------|---------|-----------------------------------------------------------------------------------------------|------------------------------|
| 21       |         | Problems Related to Women 17 June 2023                                                        | 20 Students                  |
| 22       | 2023-24 | Women Awareness programme (Self Defence<br>Awareness Programme) 9 August 2023                 | 21 Students                  |
| 23<br>24 |         | Birth Anniversary of Kranti Jyoti Savitribai Fule (<br>Gender Awareness Programme) 3 Jan 2024 | 36 Students                  |
| 25       |         | Three Months Karate Training Programme 4 March 2024                                           | 15 Students                  |
| 26       |         | Women Honoring Ceremony in Celebration of International Women's Day 7 March 2024              | 16 Students<br>51 villager's |