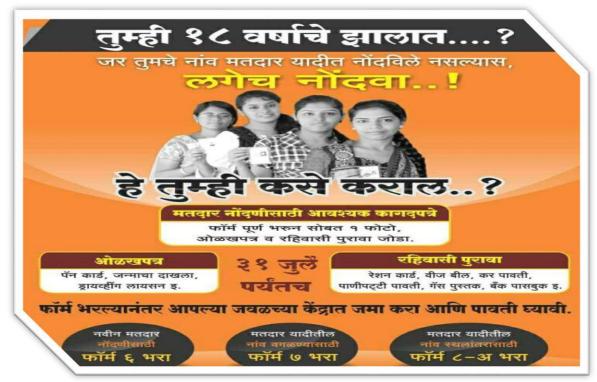

### 'मतदार नोंदणी विशेष मोहीम'

राज्य निवडणूक आयोगाच्या आदे"ाानुसार दिनांक २७ आणि २८ नोव्ह २०२४ या कालावधीत 'मतदार नोंदणी विशेष मोहीम' राबविण्यात आली होती. या उपक्रमांतर्गत वरीष्ट व कनिष्ठ महाविद्यालयातील पात्र विद्यार्थ्यांची १०० टक्के मतदार नोंदणी करण्याचे निशिचत केले आहे.

त्या अनुसंगाने सत्र २०२३-२४ मधील प्रवे"ीत कनिष्ठ व वरीष्ट महाविद्यालयाच्या सर्व विद्यार्थ्याना सूचीत करुन, ज्याचे वय <u>०१ डिसे २०२३ ला १८ वर्ष पूर्ण झाले आहे.</u> त्यांनी महाविद्यालयातील **'प्रोजेक्ट मदत'** या उपक्रमा अंतर्गत **'मतदार नोंदणी'.** करुन घेतले.