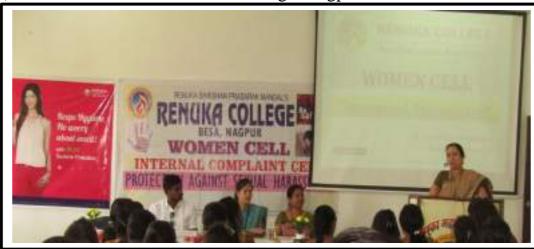

#### **Practice:**

- 1. The college has initiated in providing free sanitary napkins to the girl students in college premises. We have an efficient service network through which we help the students in distress. This initiative has been in force since 2011.
- 2 The college has given karate/yoga training to 20 students for their personal safety in 2013-14 and 35 students in 2014-15.
- 3. In our college there is an independent Woman Cell since 2009 which monitors all women related issues. Under this cell, Anti sexual harassment cell, internal complaint cell work to ensure their safety and security in the college premises.
- 4. To keep the girl students fit and healthy we also provide them special yoga training in which almost all the girl students are imparted such training and since last two years we conduct special yoga training on the occasion of International yoga Day on 21st Jun.
- 5. To empower the girls' students with broader awareness regarding women related issues we regularly organize legal counseling seminars, family counseling and health checkup and women related safety issues under Women cell.

#### **Evidence of Success:**

- 1. Girl students in our college feel free and confident after the inception of Woman Cell under project 'Udaan'.
- 2. Gender sensitization has been picked up since the inception of this project as boys are also made aware of women related issues, like domestic violence, female foeticide mutual respect etc.
- **3.** Free distribution of sanitary napkins is something really unique and girl students feel more confident in attending regular classes.
- **4.** After imparting health and hygiene tips, there is evident change in the health related issues of the students. Every year such camps are organized.
- 5. After imparting karate training and guidance in personal safety, our girl students are confident enough to face any such untoward incident. We feel proud in registering that a girl was accosted by some miscreants but the girl handled them quite confidently and overpowered one of them to handover the police.