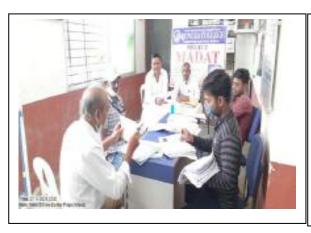

### दिनांक ०३ सप्टे. २०२३

### 'बॅकेत खाते काढण्या संबंणी विशेष कार्यक्रम'

महाविद्यालयातील 'प्रोजेक्ट मदत' या उपक्रमा अंतर्गत विद्यार्थांचे 'राष्टोयकृत बॅकेत खाते काढण्या'. संदर्भात विषेष कार्यक्रम घेण्यात आला.

या कार्यक्रमात बॅकेत खाते काढण्या संबंधी माहिती देण्याकरीता बॅक ऑफ इंडिया बेसा शाखाचे शाखा व्यवस्थापक श्रीमती राऊत मॅडम आणि त्यांची पूर्ण टिम आलेली होती. खाते कसे उघडायचे, सूरक्षीत व्यवहार कसा करायचा, इंटरनेट बॅकीग क'गी करायची या बाबतीत सत्र २०२३-२४ मधील प्रवे'गीत कनिष्ठ व वरीष्ट महाविद्यालयाच्या सर्व विद्यार्थ्याना सूचना देण्यात आली.

### Bank Account opening drive

AQAR-2023 to 2024