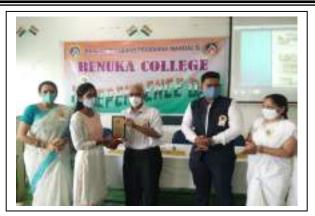

### **VOTER AWARENESS PROGRAMME**

दरवर्षी प्रमाणे दि. 25 जानेवारी 2024 रोजी महाविद्यालयात राष्ट्रीय मतदान दिवस कार्यक्रमाचा आयोजन करण्यात आला. ज्यामधे महाविद्यालयातील 18 वर्ष पूर्ण झालेल्या सर्व विद्यार्थ्यांचे फार्म नं. 8 नविन मतदान नोंदणी चे प्रपत्र भरून घेण्यात आले.

तसेच मतदानाचे महत्व आणि मतदान करणे का आवश्यक आहे या संदर्भात सर्व विद्यार्थ्यांना सांगण्यात आले. व मतदानाची जनजागृती आपल्या घरी पण करावयास सांगण्यात आले. या कार्यक्रमांचे संचालन कुमारी श्रीया शाहु बी. ए. भाग –1 यांनी केले. कार्यक्रमात महाविद्यालयाचे प्राचार्य डॉ अतूल महाजन डॉ. संतोष मेंढेकर आणि डॉ. कैलास फुलमाळी यांचा सहभाग घेतला.