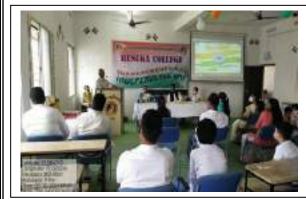

## राष्ट्रीय मतदार दिन कार्यक्रम

**DATE: 25 JAN. 2024** 

### **VOTER AWARENESS PROGRAMME**

दरवर्षी प्रमाणे दि. 25 जानेवारी 2024 रोजी महाविद्यालयात राष्ट्रीय मतदान दिवस कार्यक्रमाचा आयोजन करण्यात आला. ज्यामधे महाविद्यालयातील 18 वर्ष पूर्ण झालेल्या सर्व विद्यार्थ्यांचे फार्म नं. 8 नविन मतदान नोंदणी चे प्रपत्र भरून घेण्यात आले.

तसेच मतदानाचे महत्व आणि मतदान करणे का आवश्यक आहे या संदर्भात सर्व विद्यार्थ्यांना सांगण्यात आले. व मतदानाची जनजागृती आपल्या घरी पण करावयास सांगण्यात आले. या कार्यक्रमांचे संचालन कुमारी श्रीया शाहु बी. ए. भाग –1 यांनी केले. कार्यक्रमात महाविद्यालयाचे प्राचार्य डॉ अतूल महाजन डॉ. संतोष मेंढेकर आणि डॉ. कैलास फुलमाळी यांचा सहभाग घेतला.