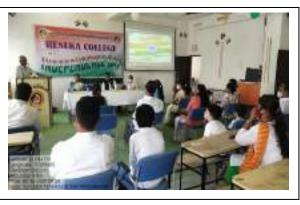

### दिनांक २७ ते २८ नोव्ह. २०२३

### 'मतदार नोंदणी विशेष मोहीम'

राज्य निवडणूक आयोगाच्या आदे"ाानुसार दिनांक २७ आणि २८ नोव्ह २०२४ या कालावधीत 'मतदार नोंदणी विशेष मोहीम' राबविण्यात आली होती. या उपक्रमांतर्गत वरीष्ट व कनिष्ठ महाविद्यालयातील पात्र विद्यार्थ्यांची १०० टक्के मतदार नोंदणी करण्याचे निशिचत केले आहे.

त्या अनुसंगाने सत्र २०२३-२४ मधील प्रवे"ीत कनिष्ठ व वरीष्ट महाविद्यालयाच्या सर्व विद्यार्थ्याना सूचीत करुन, ज्याचे वय <u>०१ डिसे २०२३ ला १८ वर्ष पूर्ण झाले आहे.</u> त्यांनी महाविद्यालयातील **'प्रोजेक्ट मदत'** या उपक्रमा अंतर्गत **'मतदार नोंदणी'.** करुन घेतले.