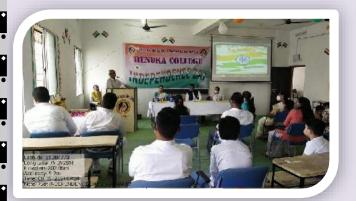

## राष्ट्रीय मतदार दिन कार्यक्रम

**DATE: 25 JAN. 2024** 

### **VOTER AWARENESS PROGRAMME**

दरवर्षी प्रमाणे दि. 25 जानेवारी 2024 रोजी महाविद्यालयात राष्ट्रीय मतदान दिवस कार्यक्रमाचा आयोजन करण्यात आला. ज्यामधे महाविद्यालयातील 18 वर्ष पूर्ण झालेल्या सर्व विद्यार्थ्यांचे फार्म नं. 8 नविन मतदान नोंदणी चे प्रपत्र भरून घेण्यात आले.

तसेच मतदानाचे महत्व आणि मतदान करणे का आवश्यक आहे या संदर्भात सर्व विद्यार्थ्यांना सांगण्यात आले. व मतदानाची जनजागृती आपल्या घरी पण करावयास सांगण्यात आले. या कार्यक्रमांचे संचालन कुमारी श्रीया शाहु बी. ए. भाग –1 यांनी केले. कार्यक्रमात महाविद्यालयाचे प्राचार्य डॉ अतूल महाजन डॉ. संतोष मेंढेकर आणि डॉ. कैलास फुलमाळी यांचा सहभाग घेतला.