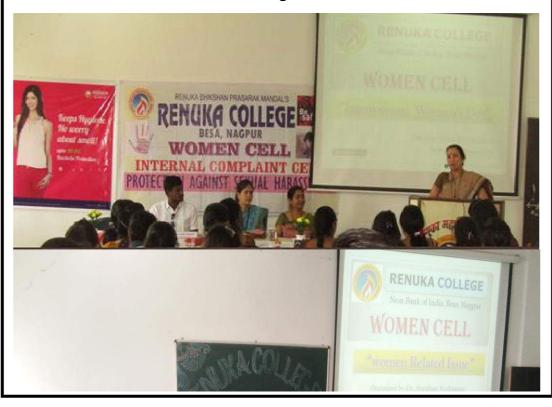

#### **Practice:**

- 1. The college has initiated in providing free sanitary napkins to the girl students in college premises. We have an efficient service network through which we help the students in distress. This initiative has been in force since 2011.
- 2 The college has given karate/yoga training to 20 students for their personal safety in 2013-14 and 35 students in 2014-15.
- 3. In our college there is an independent Woman Cell since 2009 which monitors all women related issues. Under this cell, Anti sexual harassment cell, internal complaint cell work to ensure their safety and security in the college premises.
- 4. To keep the girl students fit and healthy we also provide them special yoga training in which almost all the girl students are imparted such training and since last two years we conduct special yoga training on the occasion of International yoga Day on 21st Jun.
- 5. To empower the girls' students with broader awareness regarding women related issues we regularly organize legal counseling seminars, family counseling and health checkup and women related safety issues under Women cell.

#### **Evidence of Success:**

- 1. Girl students in our college feel free and confident after the inception of Woman Cell under project 'Udaan'.
- 2. Gender sensitization has been picked up since the inception of this project as boys are also made aware of women related issues, like domestic violence, female foeticide mutual respect etc.
- **3.** Free distribution of sanitary napkins is something really unique and girl students feel more confident in attending regular classes.
- **4.** After imparting health and hygiene tips, there is evident change in the health related issues of the students. Every year such camps are organized.
- 5. After imparting karate training and guidance in personal safety, our girl students are confident enough to face any such untoward incident. We feel proud in registering that a girl was accosted by some miscreants but the girl handled them quite confidently and overpowered one of them to handover the police.