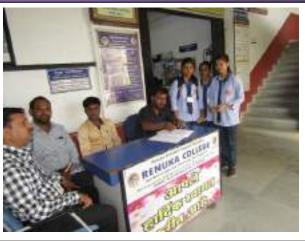

### दिनांक ०३ सप्टे. २०२३

### 'बॅकेत खाते काढण्या संबंणी विशेष कार्यक्रम'

महाविद्यालयातील 'प्रोजेक्ट मदत' या उपक्रमा अंतर्गत विद्यार्थांचे 'राष्टोयकृत बॅकेत खाते काढण्या'. संदर्भात विषेष कार्यक्रम घेण्यात आला.

या कार्यक्रमात बॅकेत खाते काढण्या संबंधी माहिती देण्याकरीता बॅक ऑफ इंडिया बेसा शाखाचे शाखा व्यवस्थापक श्रीमती राऊत मॅडम आणि त्यांची पूर्ण टिम आलेली होती. खाते कसे उघडायचे, सूरक्षीत व्यवहार कसा करायचा, इंटरनेट बॅकीग क'गी करायची या बाबतीत सत्र २०२३-२४ मधील प्रवे'गीत कनिष्ठ व वरीष्ट महाविद्यालयाच्या सर्व विद्यार्थ्याना सूचना देण्यात आली.

### Bank Account opening drive

AQAR-2023 to 2024