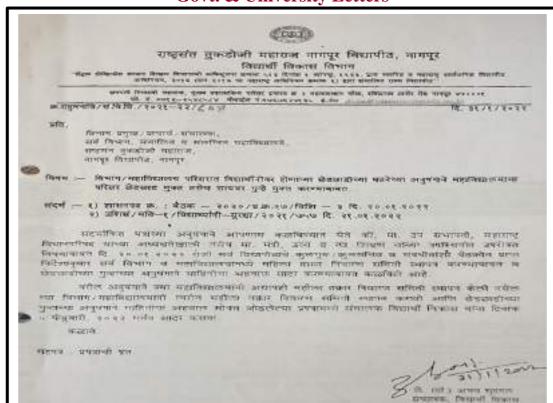

जावक क्र. रेकॉ/बिट्युङ./239 /२०२१

गा. तहसिलदार

नागपूर ग्रामिण,

सिव्हील लाईन नागपूर.

विषय :- महाविद्यालयामध्ये निवडणुक साक्षरता मंडळ स्थापन करण्याबाबत.

संदर्भ :— <u>ग.स. / नियस्रणुक / तह नागग्रा. / वर्गवी</u> 525 / 21 दिनांक 28.10.2021

मा.महोदय,

उपरोक्त विषयाच्या अनुषंगाने आफ्णारा कळविण्यात येते कि आपले दिनांक 2B/10/2021 च्या पत्रानुसार मा. भारत निवडणुक आयोगाच्या 'मतदारांच्या पश्यराशीर शिक्षण आणि निवडणुक सहमाग या कार्यक्रमाअंतर्गत आमच्या महाविद्यालयामध्ये निवडणुक साक्षरता मंडळ स्थापीत केलेले आहे.

महाविद्यालयामध्ये निवडणुक साक्षरता मंडळ स्थापीत केलेली माहिती आपण सावर केलेल्या प्रपत्रामध्ये भरून आपणाकडे सादर करीत आहे.

ज्योती पाटील PHINCIPAL Renuka College RESA Near BOI Nagour-3.

STATES CONTRACT सहसंचालक (उच्च शिक्षण), नामपूर विभाग.